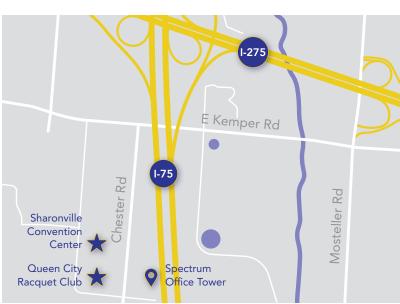

## **SPECTACULAR VIEWS!**

Beautiful eight-story office building totaling 98,733 SF located across from the Queen City Racquet Club & the Sharonville Convention Center

#### **AREA AMENITIES**

- Located in the center of the Northern Lights District, a multi-million dollar revitalization effort and entertainment district focused on the Chester Road corridor.
- Many dining, shopping, recreation, entertainment, hotel and venue options close by.