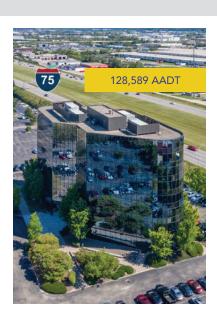

## **SPECTACULAR VIEWS!**

Beautiful eight-story office building totaling 98,733 SF located across from the Queen City Racquet Club & the Sharonville Convention Center

#### **PROPERTY HIGHLIGHTS**

- Unique/flexible floor plans
- High-end finishes
- Freeway visibility
- Monument/Building signage available\*
- Abundant parking
- Building conference facilities
- Tenant lunch/breakroom
- Multi-zoned HVAC
- 24 hour/7 day week access
- Easy access to I-75, I-275 & I71
- On-site management/Local ownership
- 1 freight & 2 passenger elevators